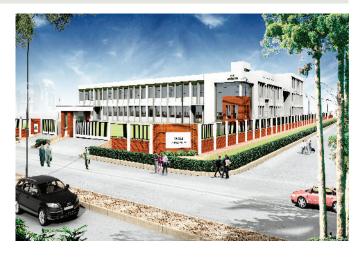

# **Bawal Automotive India Pvt. Ltd.**

Area: 43200 Sq Mt.

In year 2010, foundation stone of another group company, Bawal Automotive India Pvt. Ltd. was layed. This new plant sprawling over 43,200 sq. mtrs. at Bawal, Haryana, and is coming up complete with a world-class tool room, moulding unit and paint shop with Japanese collaboration. Part production is expected to begin by April 2012 and full production by December 2012.